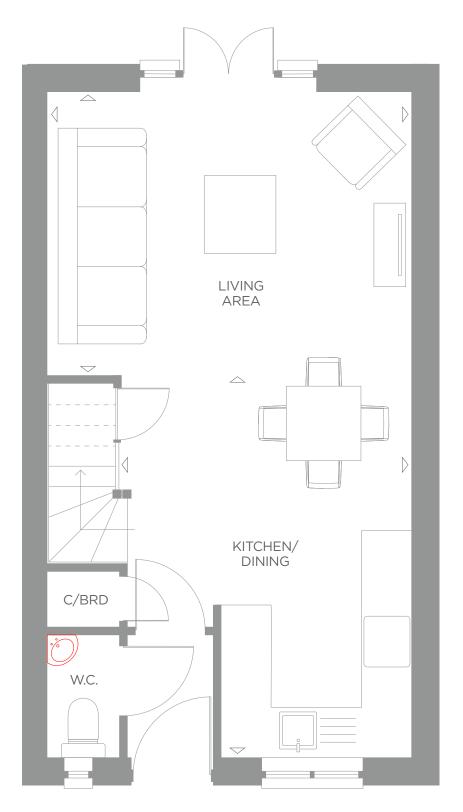

### GROUND FLOOR

**Kitchen/Dining Area** 4565mm x 3497mm 14'11" x 11'5"

**Living Area** 4382mm x 3408mm 14'4" x 11'2"

### FIRST FLOOR

**Bedroom One** 4385mm x 2714mm 14'4" x 8'10"

**Bedroom Two** 3608mm x 2422mm 11'10" x 7'11"

**Home Office** 2569mm x 1870mm 8'5" x 6'1"

10