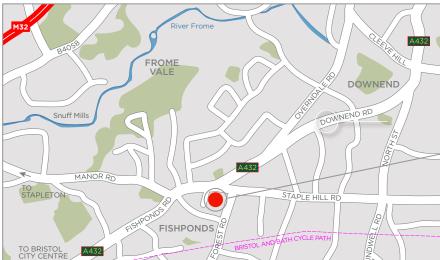

#### **Directions from Central Bristol**

Follow signs towards the M32/M4 from Bristol City Centre, once you reach the M32 continue northbound towards the M4, take the exit at junction 2 then take the third exit at the roundabout the A432/Fishponds Road. Continue for approx. on to the A432 towards Fishponds, follow road slightly left to continue on the A432/Fishponds Road. Continue for approx. 1.5 miles then take the right-hand lane towards the traffic lights. At the junction for Fishponds Road and Staple Hill Road, just before the traffic lights, turn right onto Chasefield Lane and Chasefield is on your left.

#### Directions from M32

Exit from M32 at junction 2 and take the first exit at the roundabout on to A432 towards Fishponds, follow road slightly left to continue on 1.5 miles then take the right-hand lane towards the traffic lights. At the junction for Fishponds Road and Staple Hill Road, just before the traffic lights, turn right onto Chasefield Lane and Chasefield is on your left.