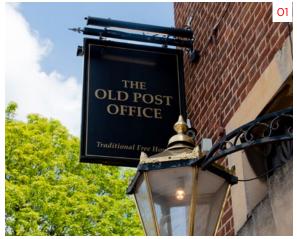

## DISCOVERING FISHPONDS AND BEYOND

Photography from top left:

**01** The Old Post Office community pub.

**02** The popular riverside walk and weir at Snuff Mills.

**03** Snuffy Jack's is a cosy micropub offering real ale straight from the barrel.

There is plenty of choice for beer lovers too, all within a short walk from Chasefield. Snuffy Jack's Alehouse is a community-spirited micropub serving craft ales and ciders; locals' favourites The New Moon, Portcullis and the Old Post Office never disappoint; and the Cross Hands serves up delicious Sunday lunches, with vegan options available too.