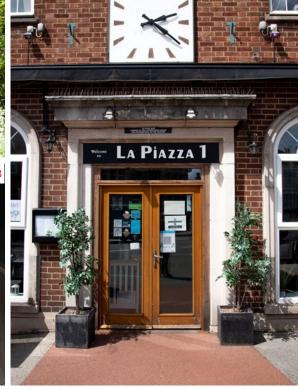

**04** Porto Lounge, the informal, food led cafe and bar.

**05** The popular Bristol and Bath Railway Path.

**06** La Piazza 1 offers a diverse range of Italian menus.

**07** The Cross Hands offering a wide selection of ales as well as a full menu of pub classics and innovative dishes.