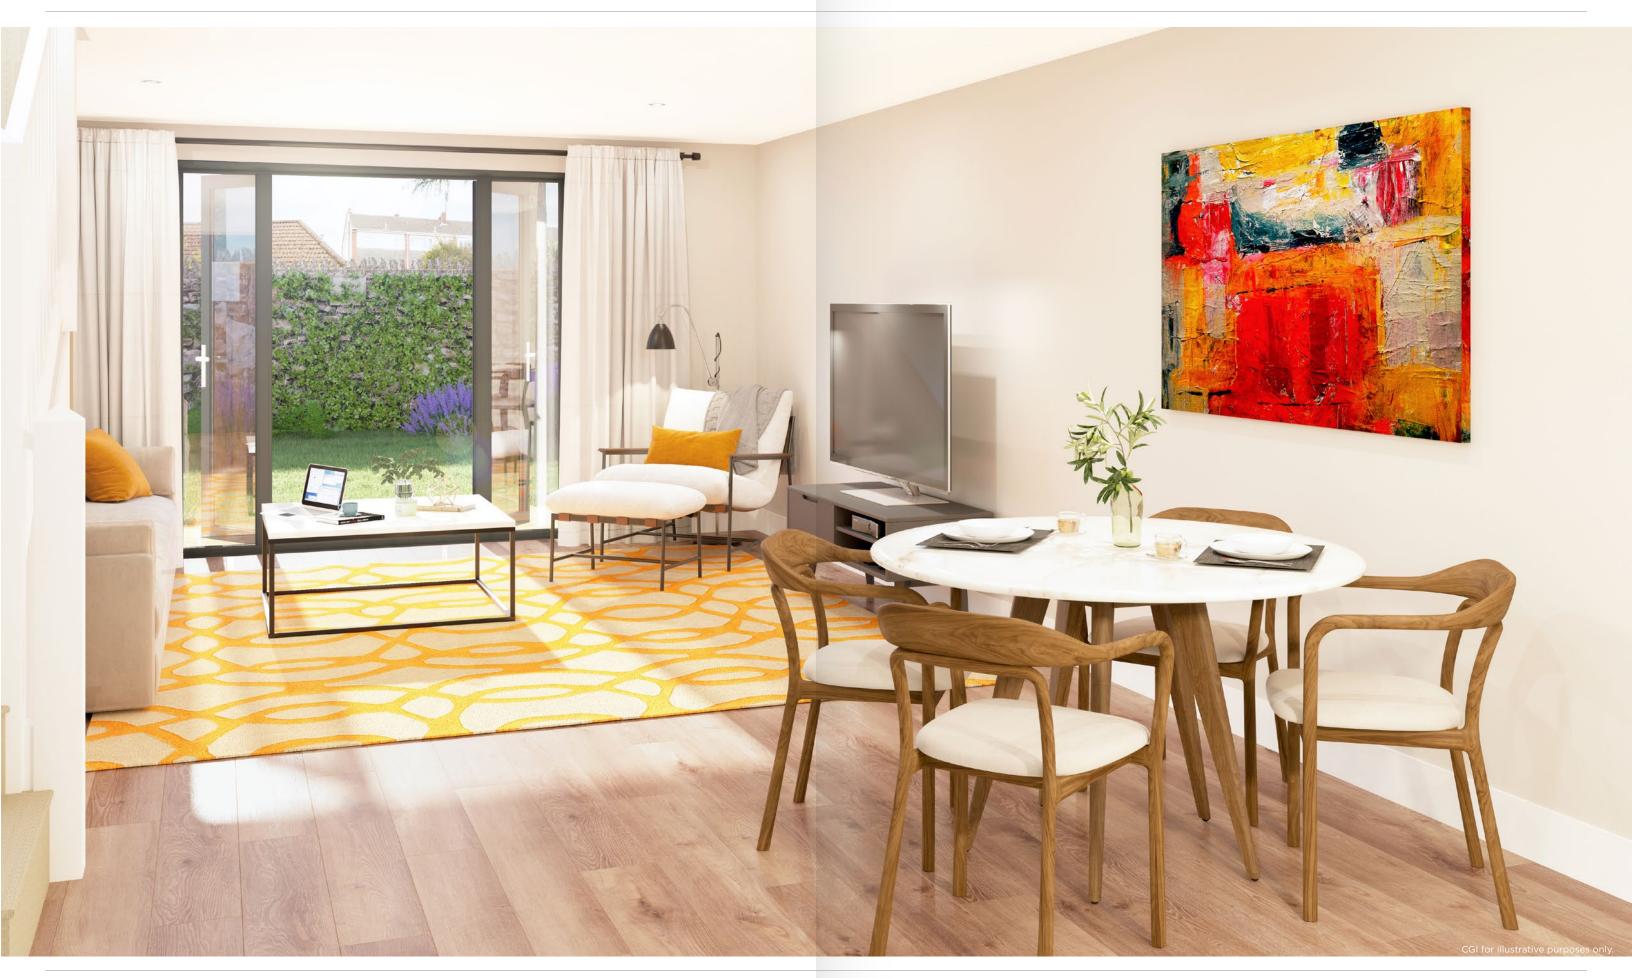

Each semi-detached home in this stylish development has been fitted out to a high standard, with light rooms throughout, generously-sized gardens and private parking.

The kitchen combines NEFF appliances, including a double oven, with sleek, clean lines in a modern, contemporary design. Open plan living areas have been created for a modern lifestyle maximising light and space. The sleek bathrooms are finished with Porcelanosa tiles and chrome fittings to create a sharp and uncluttered look. Finally, there are two fully carpeted bedrooms, with a third room that can be used as a nursery or home office.

With working from home set to become the new norm, every home provides the space and flexibility to adapt with your current work or future family needs.

Outside, the south-east facing private garden is perfect for relaxing or enjoying BBQ with friends.