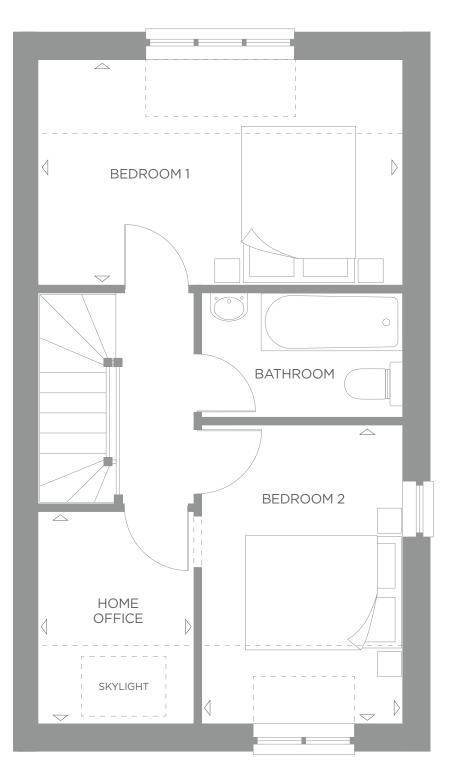

### FIRST FLOOR

**Bedroom One** 4385mm x 2714mm 14'4" x 8'10"

**Bedroom Two** 3608mm x 2422mm 11'10" x 7'11"

**Home Office** 2569mm x 1870mm 8'5" x 6'1"

10