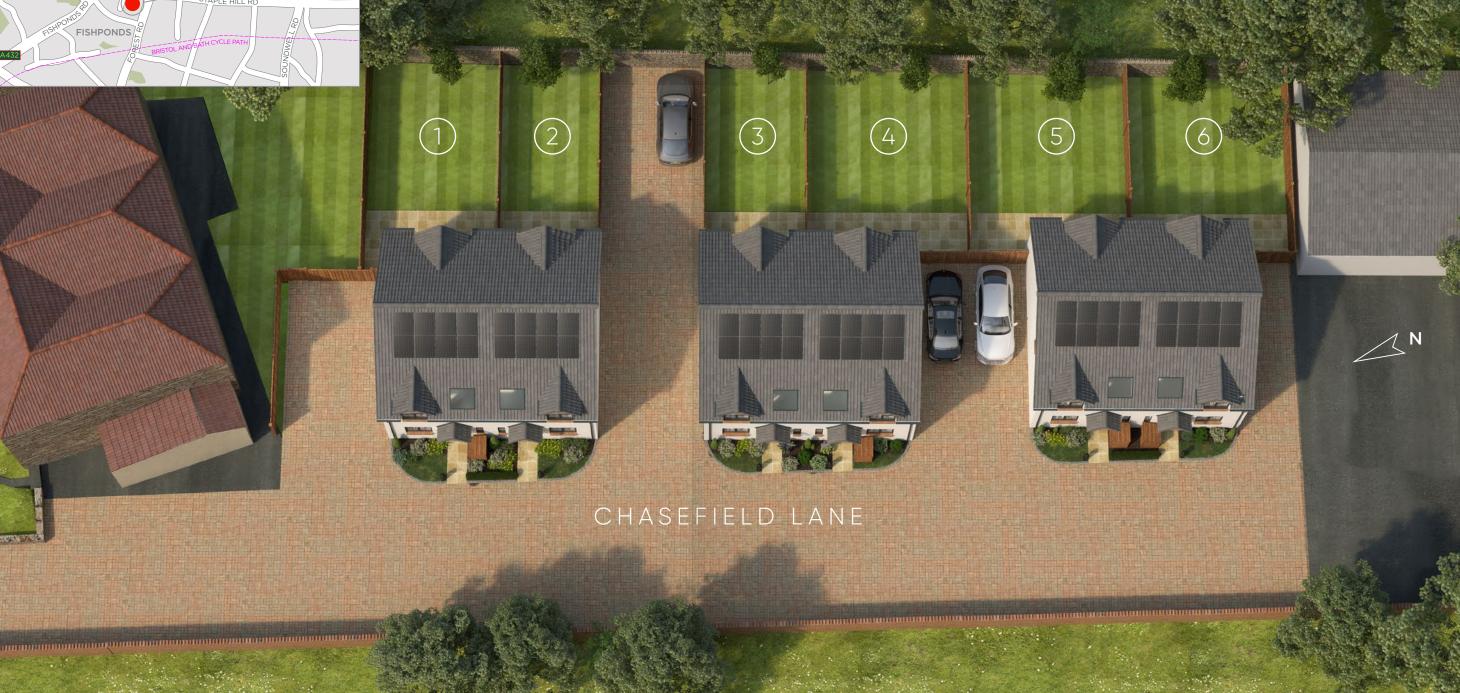

### WELCOME TO CHASEFIELD

Chasefield is an exclusive new development for Fishponds, consisting of six desirable homes in a quiet mews-style setting. From its prime location just off lively Fishponds Road, there is easy access to a host of local amenities, providing everything you need on your doorstep.

Each semi-detached home in this stylish development has been fitted out to a high standard, with light rooms throughout, generously-sized gardens and private parking.

The kitchen combines NEFF appliances, including a double oven, with sleek, clean lines in a modern, contemporary design. Open plan living areas have been created for a modern lifestyle maximising light and space. The sleek bathrooms are finished with Porcelanosa tiles and chrome fittings to create a sharp and uncluttered look. Finally, there are two fully carpeted bedrooms, with a third room that can be used as a nursery or home office.