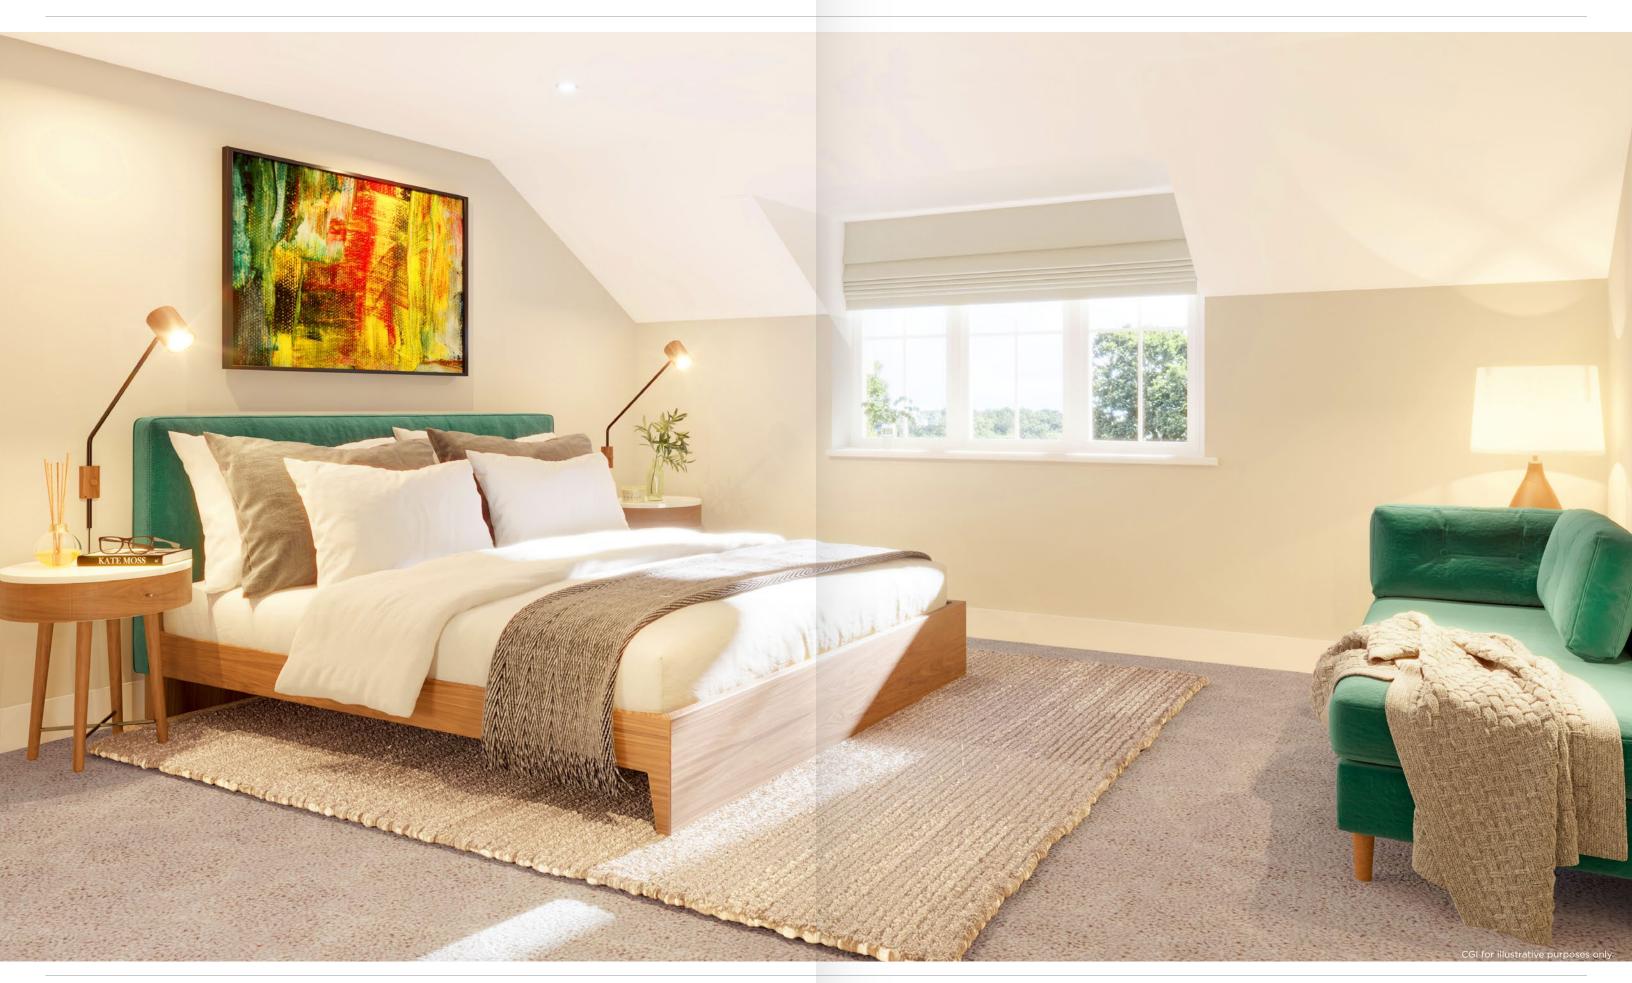

Each semi-detached home in this stylish development has been fitted out to a high standard, with light rooms throughout, generously-sized gardens and private parking.

The kitchen combines NEFF appliances, including a double oven, with sleek, clean lines in a modern, contemporary design. Open plan living areas have been created for a modern lifestyle maximising light and space. The sleek bathrooms are finished with Porcelanosa tiles and chrome fittings to create a sharp and uncluttered look. Finally, there are two fully carpeted bedrooms, with a third room that can be used as a nursery or home office.

### FIRST FLOOR

**Bedroom One** 4385mm x 2714mm 14'4" x 8'10"

**Bedroom Two** 3608mm x 2422mm 11'10" x 7'11"

**Home Office** 2569mm x 1870mm 8'5" x 6'1"

10

#### BEDROOMS