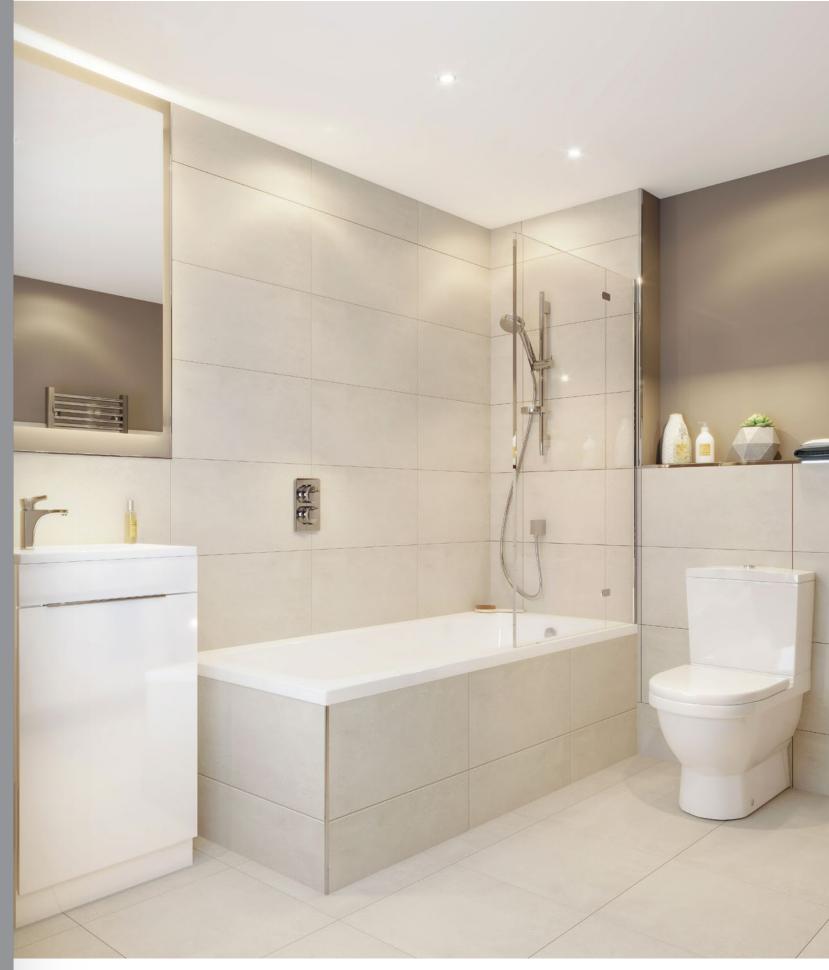

Each semi-detached home in this stylish development has been fitted out to a high standard, with light rooms throughout, generously-sized gardens and private parking.

The kitchen combines NEFF appliances, including a double oven, with sleek, clean lines in a modern, contemporary design. Open plan living areas have been created for a modern lifestyle maximising light and space. The sleek bathrooms are finished with Porcelanosa tiles and chrome fittings to create a sharp and uncluttered look. Finally, there are two fully carpeted bedrooms, with a third room that can be used as a nursery or home office.

#### BATHROOM

- and bath

   Crosswater basin and floor
  standing vanity unit
   Vado tap
   Hansgrohe shower
   Vogue towel rail

  Bin stores
  Garden shower
  WARRAN